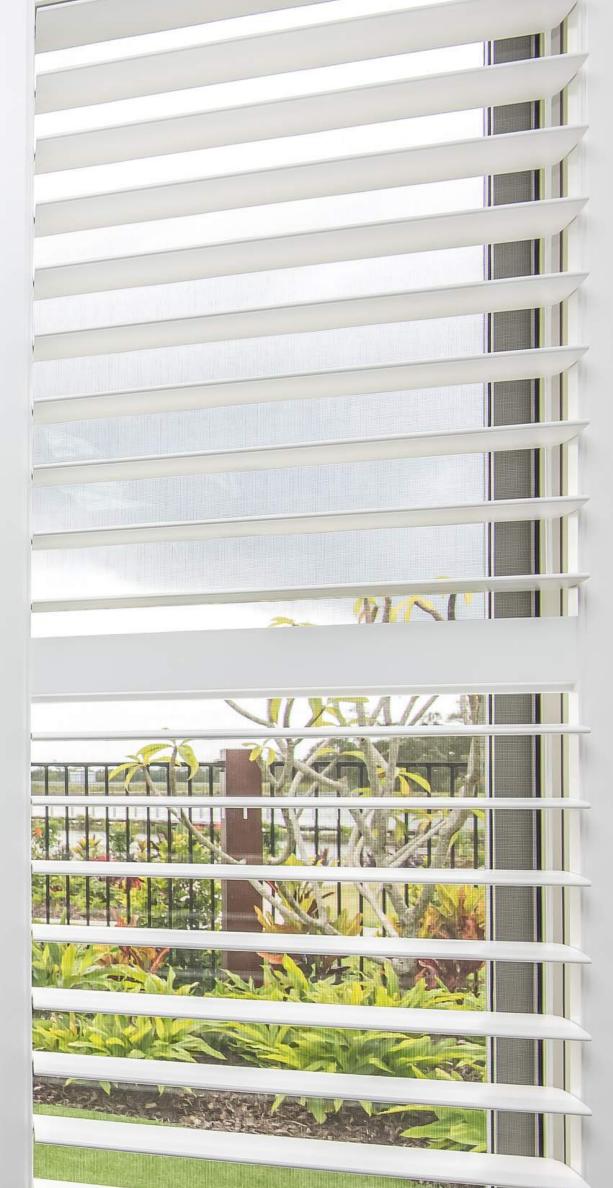

# **NEW!** Plantation Shutter Range - Internal

PVC

Alltone synthetic shutters are as smooth and beautiful as they are durable. With a near indestructible core Alltone synthetic PVC shutters are capable of taking whatever your busy lifestyle can dish up.

Alltone synthetic shutters are advanced synthetic shutters engineered specifically to cope with moisture, heat and UV rays without peeling, denting or chipping. In short, Alltone synthetic PVC shutters are the perfect allround lifestyle choice.

Presenting a sleek, high quality appearance available in \*five fashion colours, Alltone synthetic insulating qualities for regulating noise, cold and heat are excellent. There are also significant longevity and environmental benefits of quality synthetic material.

Synthetic PVC shutters are ideal for kitchens, bathrooms, the laundry and other wet areas where narrower panels are suitable.

Ideal for all areas, especially wet areas such as Bathrooms, Laundry and Kitchen.