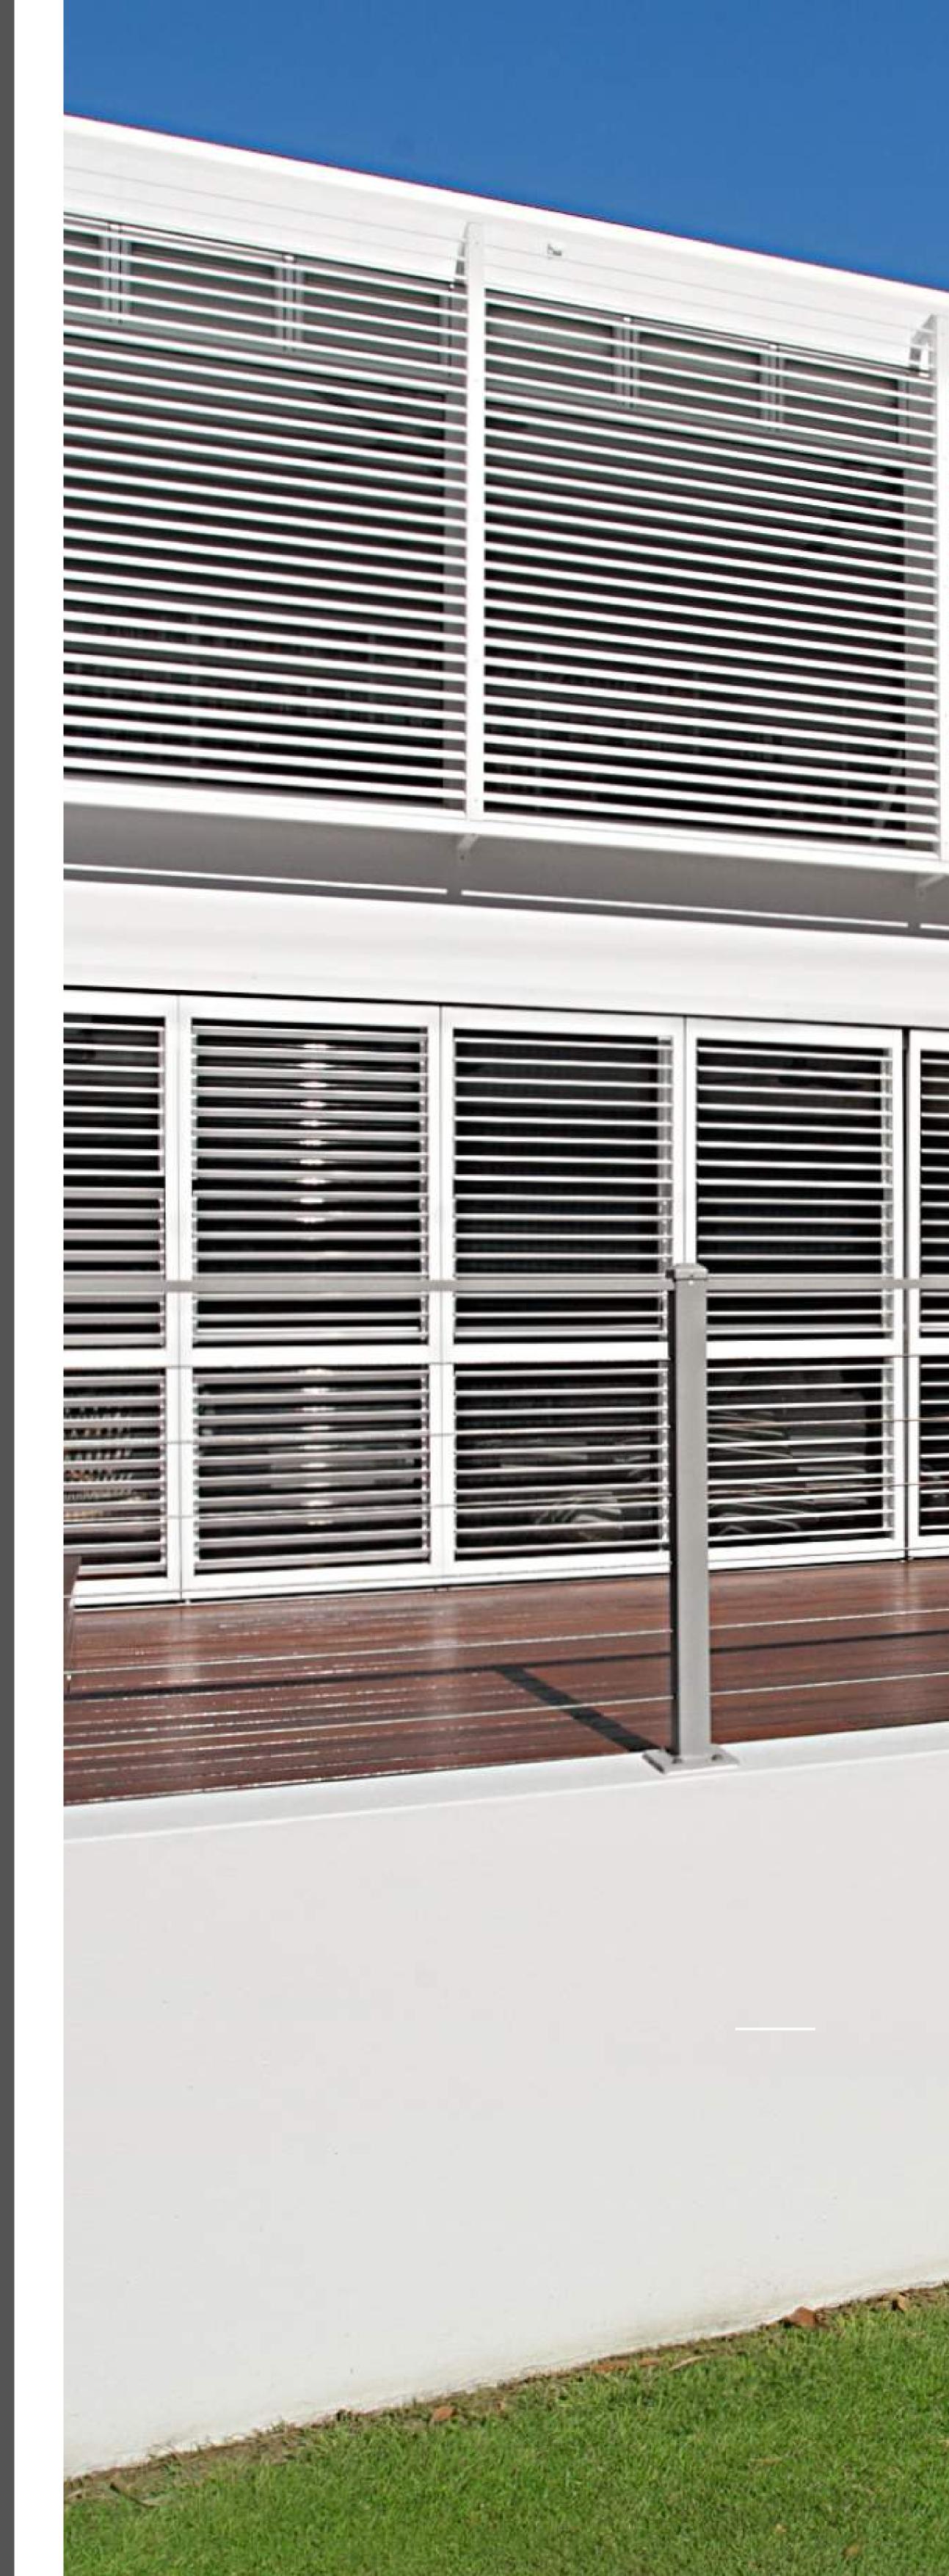

#### ALUMINUM

Alltone aluminium shutters are streamlined and strong, a marriage of form and function. Designed for internal and external applications, Alltone aluminium shutter proportions are based upon top of the range timber shutters.

Lightweight and durable with important differences which include perfectly colour-matched cast-aluminium end caps, 60-80um high quality powder coating, 6063 aluminium tempered to T5, engineered internal fluting and a metal spring pin system to pivot blades.

Alltone aluminium shutters never discolour or warp. They have a unique end caps and pivot system which is central to security and longevity and offers superior strength.