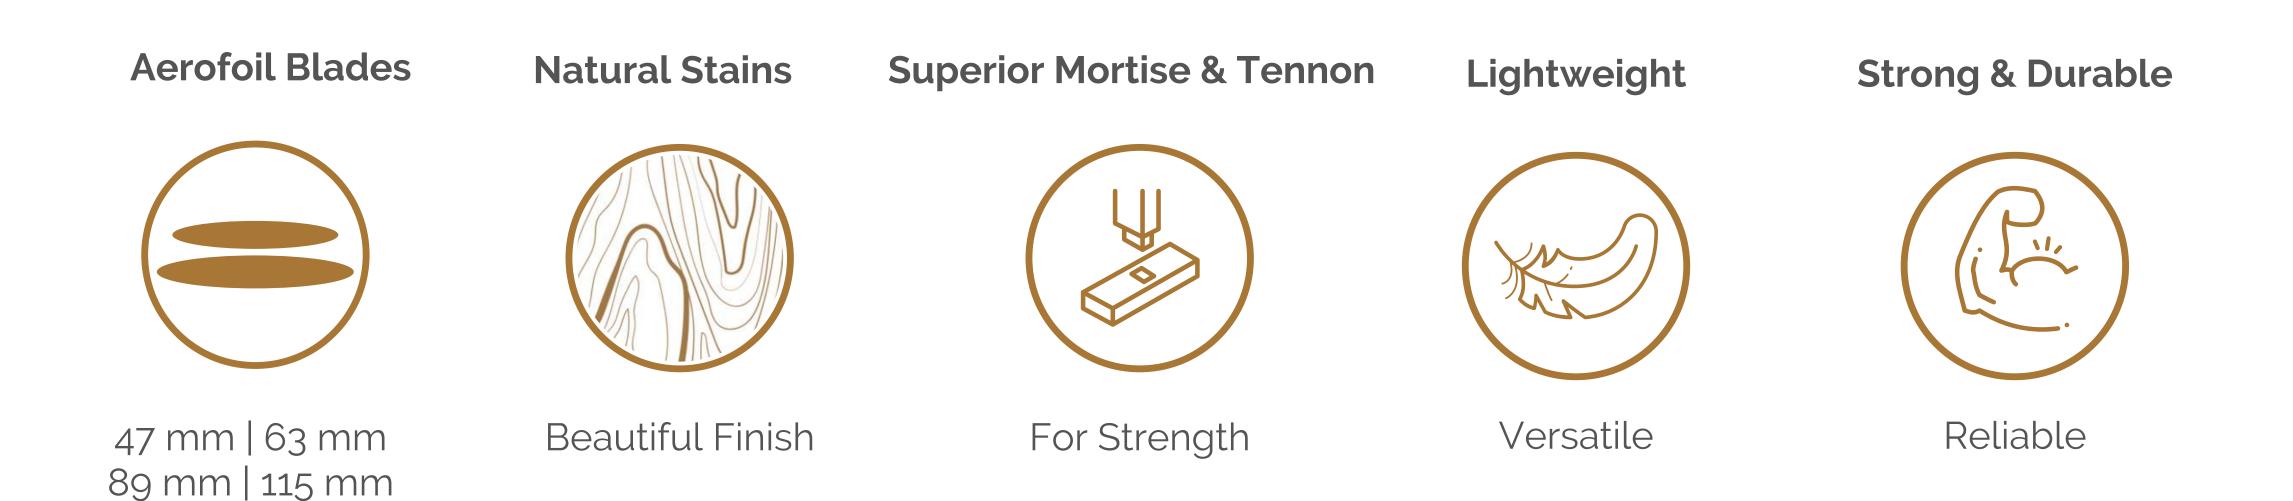

Alltone timber shutters are laminated and kiln dried to precisely control moisture levels. Alltone timber shutters are tested for the extremes of humidity, temperature and accelerated ageing to deliver a quality shutter which is strong, durable and extremely stable. They are available in three blade sizes, \*five standard colours and eight stunning stained and lacquered tones.

You have the option to choose your styling of a centre tilt rod, offset tilt rod or a clearview aluminium control bar. These may be located on either the face or hidden on the reverse side of the panel.