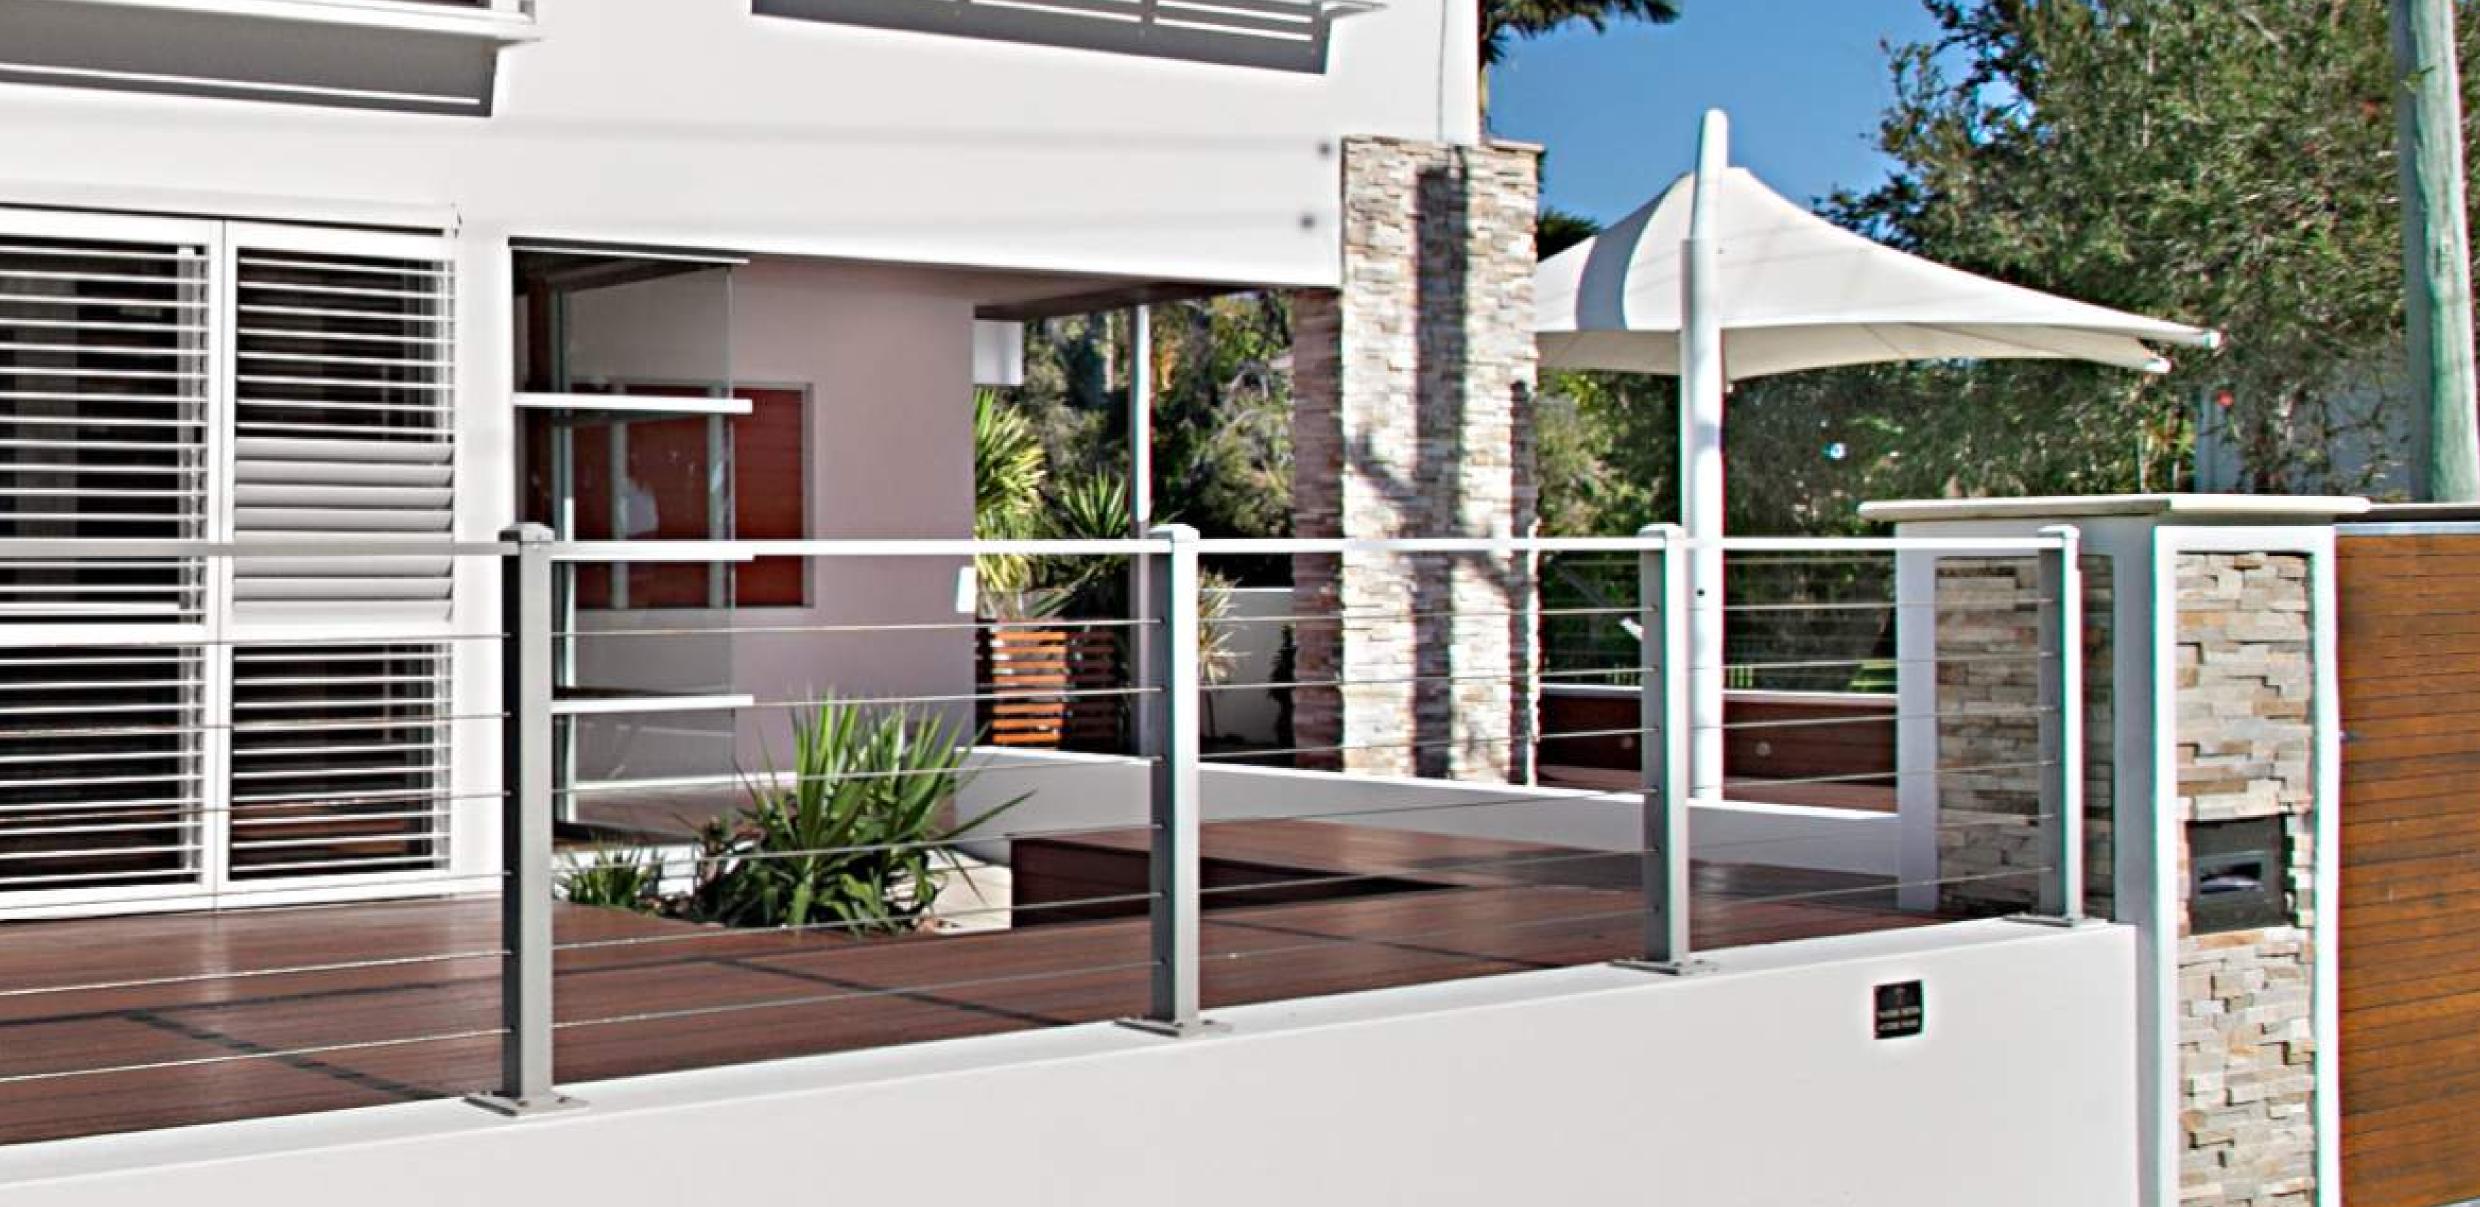

### **NEW!** Plantation Shutter Range - External

#### ALUMINUM

Alltone aluminium shutters are streamlined and strong, a marriage of form and function. Designed for internal and external applications, Alltone aluminium shutter proportions are based upon top of the range timber shutters.

Lightweight and durable with important differences which include perfectly colour-matched cast-aluminium end caps, 60-80um high quality powder coating, 6063 aluminium tempered to T5, engineered internal fluting and a metal spring pin system to pivot blades.

Alltone aluminium shutters never discolour or warp. They have a unique end caps and pivot system which is central to security and longevity and offers superior strength.