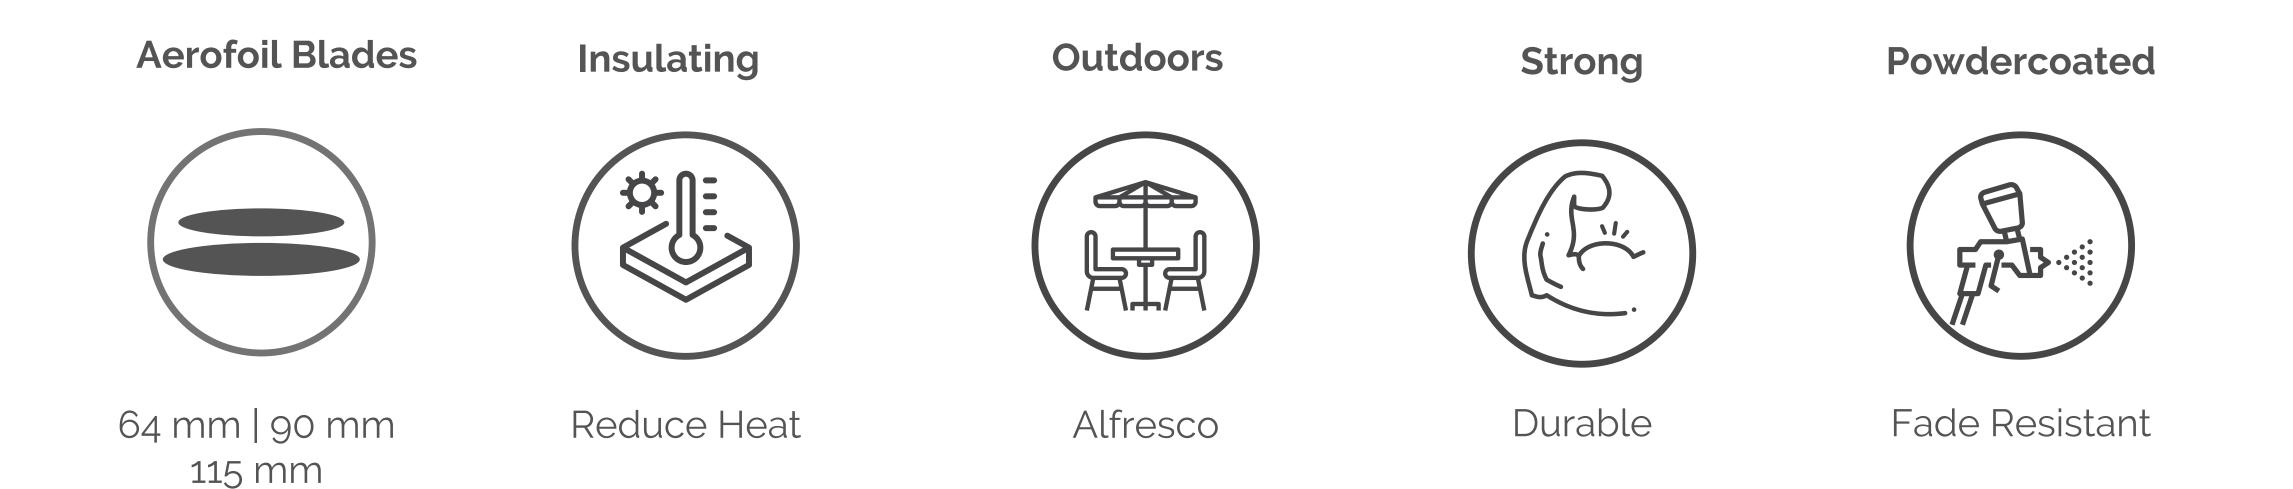

Alltone synthetic shutters are advanced synthetic shutters engineered specifically to cope with moisture, heat and UV rays without peeling, denting or chipping. In short, Alltone synthetic PVC shutters are the perfect allround lifestyle choice.

Presenting a sleek, high quality appearance available in \*five fashion colours, Alltone synthetic insulating qualities for regulating noise, cold and heat are excellent. There are also significant longevity and environmental benefits of quality synthetic material.

Lightweight and durable with important differences which include perfectly colour-matched cast-aluminium end caps, 60-80um high quality powder coating, 6063 aluminium tempered to T5, engineered internal fluting and a metal spring pin system to pivot blades.