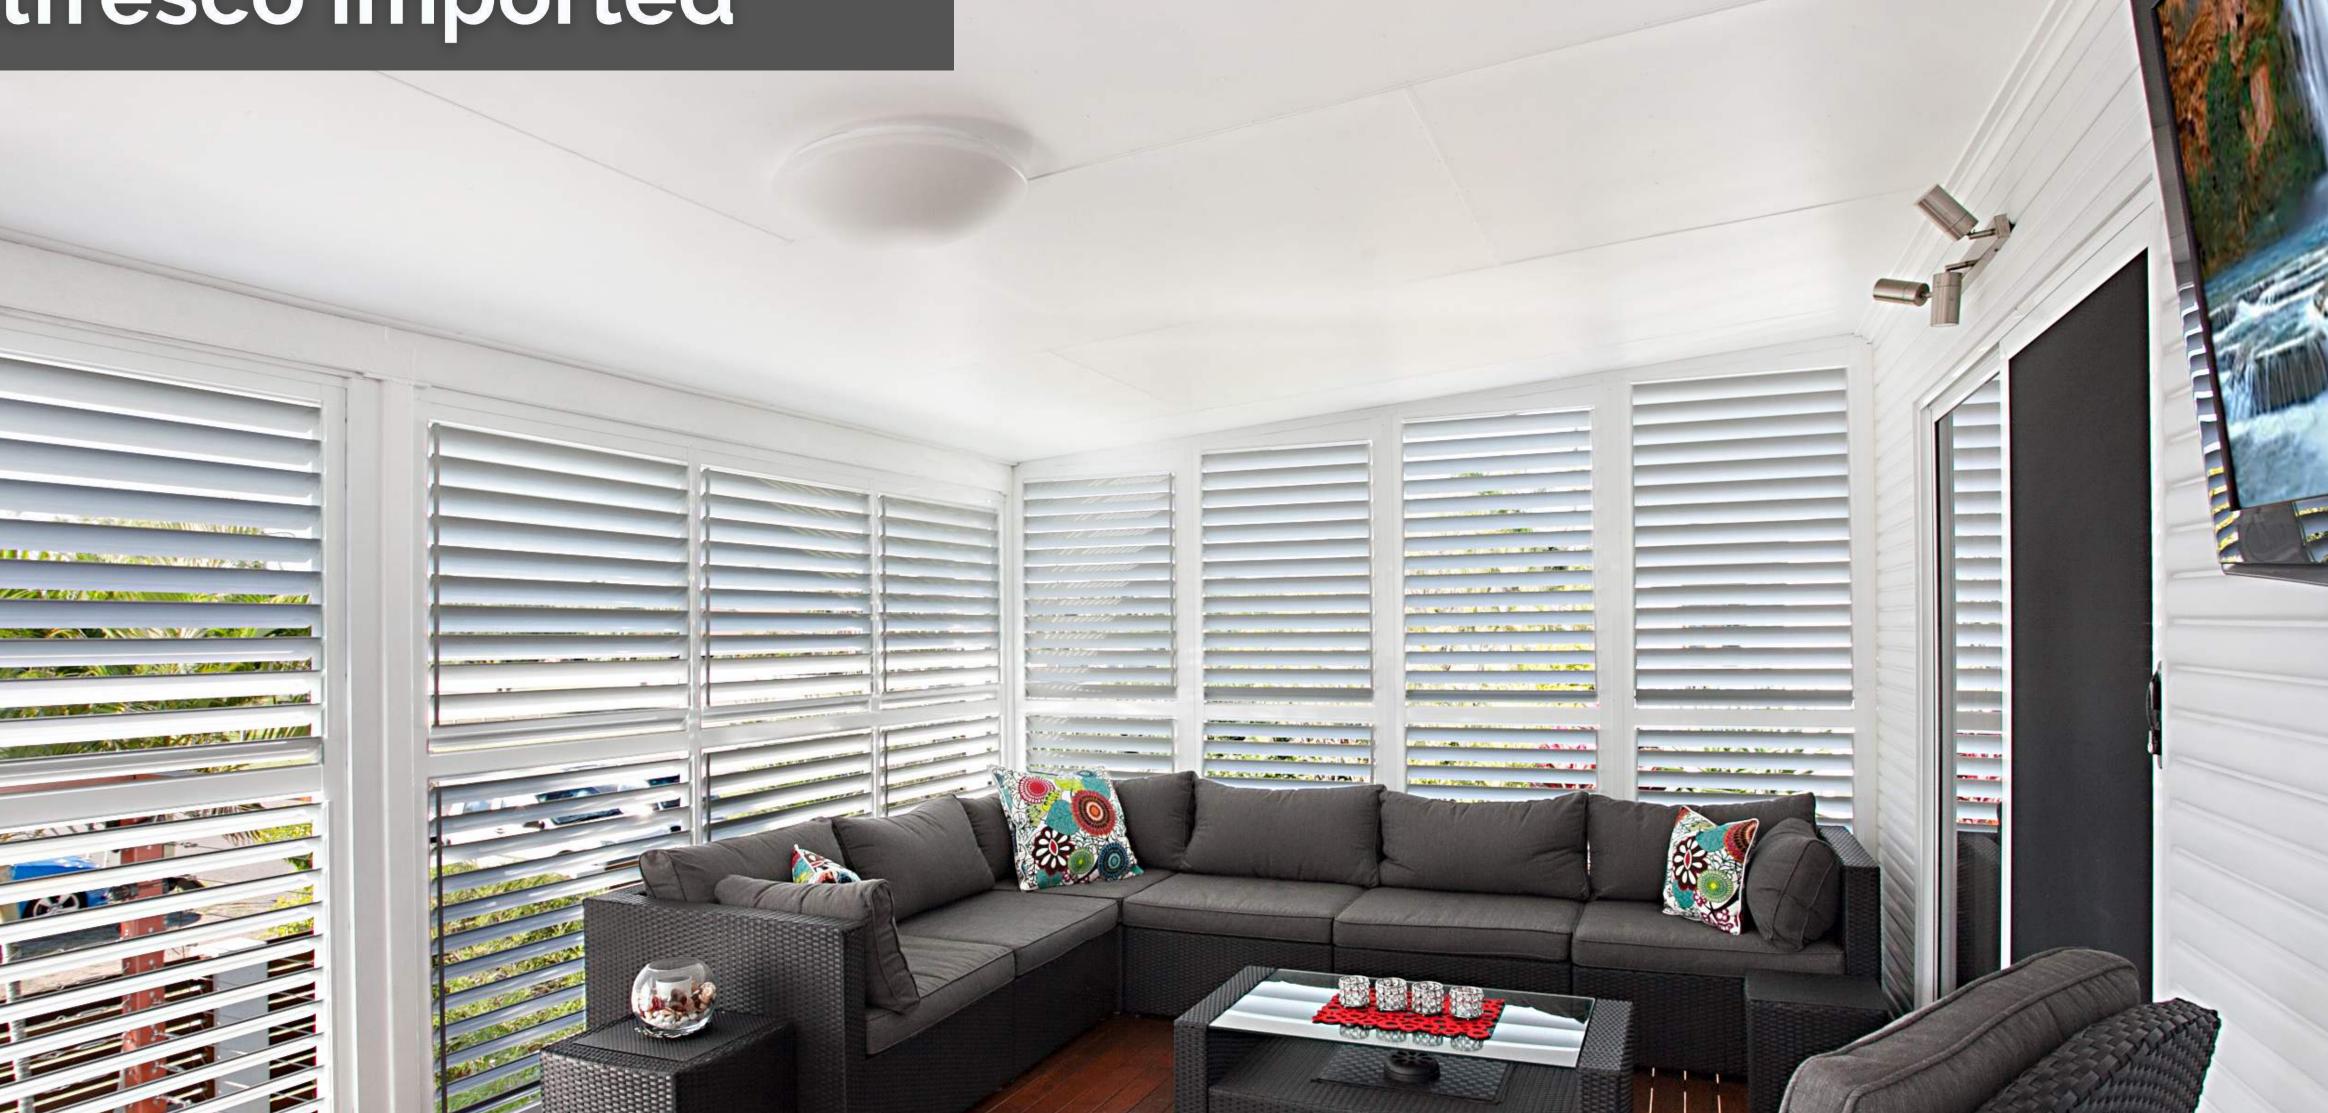

#### Alfresco Imported

#### Sliding, Bi-fold, Hinged, Bi-Hinged or Fixed

#### **Marriage of Form and Function**

Alltone aluminium shutters are streamlined and strong, a marriage of form and function. Designed for internal and external applications, Alltone aluminium shutter proportions are based upon top of the range timber shutters.