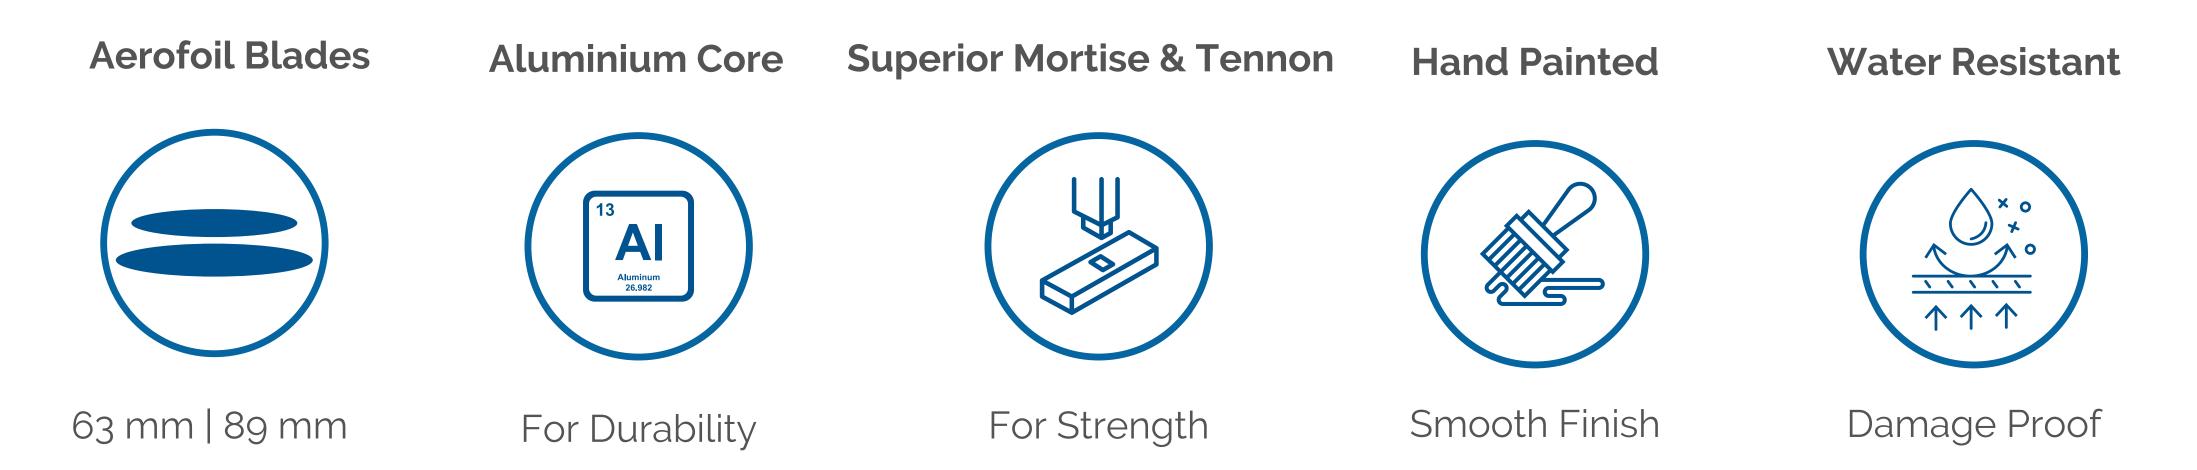

Alltone synthetic shutters are advanced synthetic shutters engineered specifically to cope with moisture, heat and UV rays without peeling, denting or chipping. In short, Alltone synthetic PVC shutters are the perfect allround lifestyle choice.

Presenting a sleek, high quality appearance available in \*five fashion colours, Alltone synthetic insulating qualities for regulating noise, cold and heat are excellent. There are also significant longevity and environmental benefits of quality synthetic material.

Synthetic PVC shutters are ideal for kitchens, bathrooms, the laundry and other wet areas where narrower panels are suitable.

Ideal for all areas, especially wet areas such as Bathrooms, Laundry and Kitchen.

#### Smooth, Beautiful and Durable

Premium stands out as the best for its attractive appearance with the post painted 2 pack polyurethane finish. Not only does this paint type offer a more attractive lustre with its 40% gloss and thick coating. The paint is distinct because of it's increased ability to protect the shutters, look fantastic for many years to come, and it's remarkable resistance to damage and chipping.

#### All Around Lifestyle Choice

Project is our most popular PVC range that offers five standard colours in an elegant water based satin finish that gives a more matte look. Project excels in the fact it is post painted after construction offering a luxurious finished product that beautifully covers all edges and corners.

#### For Busy Lifestyle

Our Prime product offers a competitive entry level PVC product that meets all of Alltone's high construction standards. Our Prime product is pre painted in our most popular colour White in a water based Semi-gloss finish and available in the 89mm blade for simplicity for every day use.

#### Sleek, High Quality Appearance

Coolum is our proudly Australian made PVC option that offers our customers a fast turn around time and is also for consumers who are seeking an Australian made product. Our Coolum product is pre painted in our most popular colour White in a water based Semi-gloss finish and available in the 89mm blade and manufactured to the highest of standards.

Alltone timber shutters are laminated and kiln dried to precisely control moisture levels. Alltone timber shutters are tested for the extremes of humidity, temperature and accelerated ageing to deliver a quality shutter which is strong, durable and extremely stable. They are available in three blade sizes, \*five standard colours and eight stunning stained and lacquered tones.

Lightweight and durable with important differences which include perfectly colour-matched cast-aluminium end caps, 60-80um high quality powder coating, 6063 aluminium tempered to T5, engineered internal fluting and a metal spring pin system to pivot blades.

Alltone aluminium shutters never discolour or warp. They have a unique end caps and pivot system which is central to security and longevity and offers superior strength.