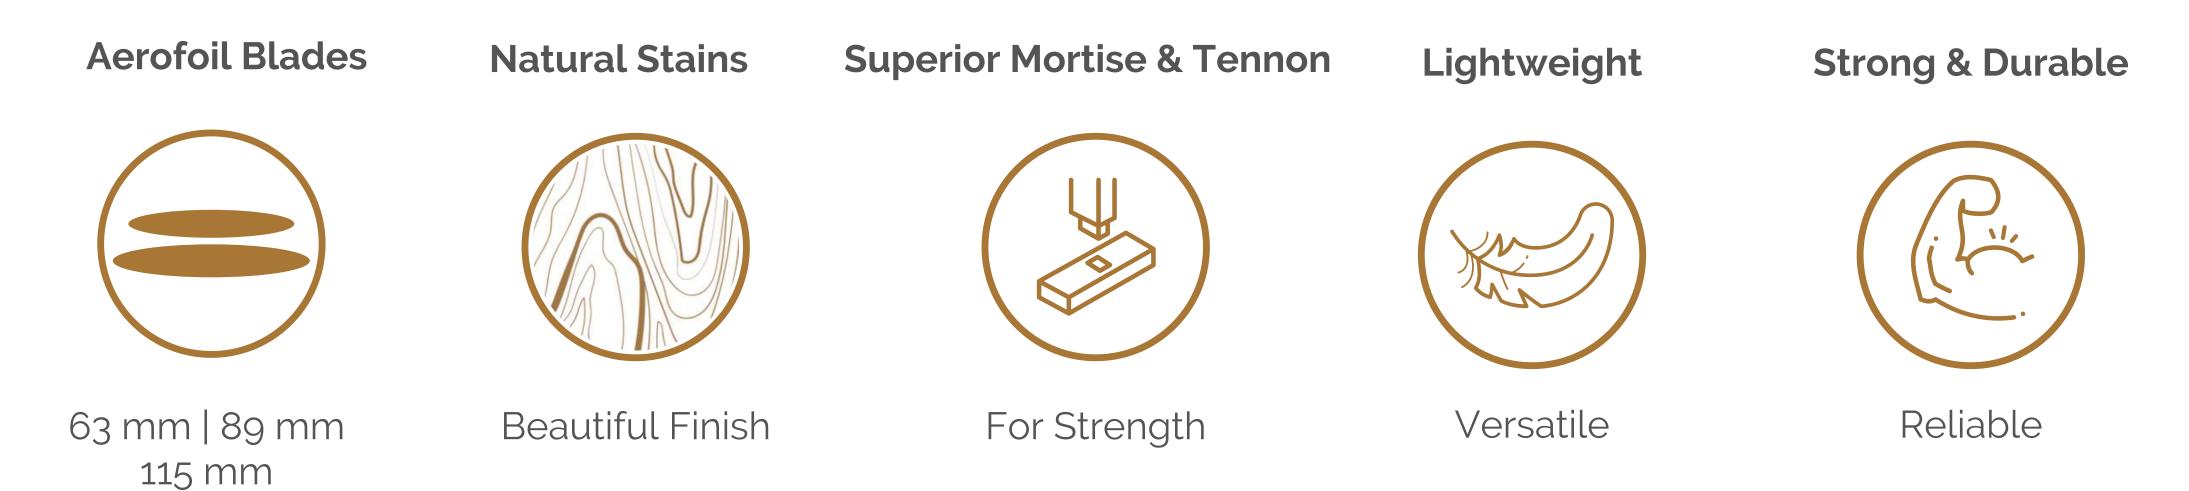

# **NEW!** Plantation Shutter Range - Internal

PVC

Alltone synthetic shutters are as smooth and beautiful as they are durable. With a near indestructible core Alltone synthetic PVC shutters are capable of taking whatever your busy lifestyle can dish up.

Alltone synthetic shutters are advanced synthetic shutters engineered specifically to cope with moisture, heat and UV rays without peeling, denting or chipping. In short, Alltone synthetic PVC shutters are the perfect allround lifestyle choice.

Presenting a sleek, high quality appearance available in \*five fashion colours, Alltone synthetic insulating qualities for regulating noise, cold and heat are excellent. There are also significant longevity and environmental benefits of quality synthetic material.

Synthetic PVC shutters are ideal for kitchens, bathrooms, the laundry and other wet areas where narrower panels are suitable.

Ideal for all areas, especially wet areas such as Bathrooms, Laundry and Kitchen.