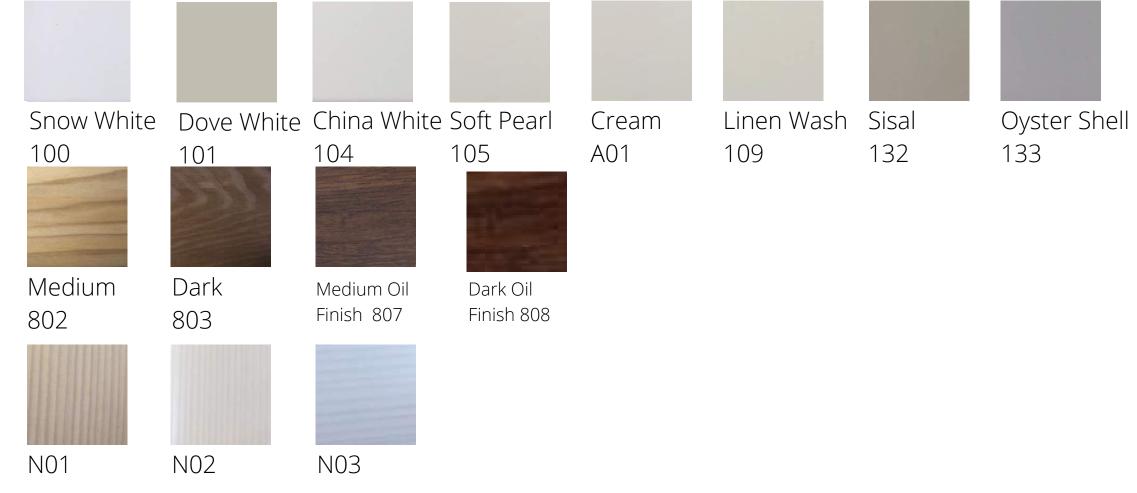

Presenting a sleek, high quality appearance available in \*five fashion colours, Alltone synthetic insulating qualities for regulating noise, cold and heat are excellent. There are also significant longevity and environmental benefits of quality synthetic material.

Alltone timber shutters are laminated and kiln dried to precisely control moisture levels. Alltone timber shutters are tested for the extremes of humidity, temperature and accelerated ageing to deliver a quality shutter which is strong, durable and extremely stable. They are available in three blade sizes, \*five standard colours and eight stunning stained and lacquered tones.