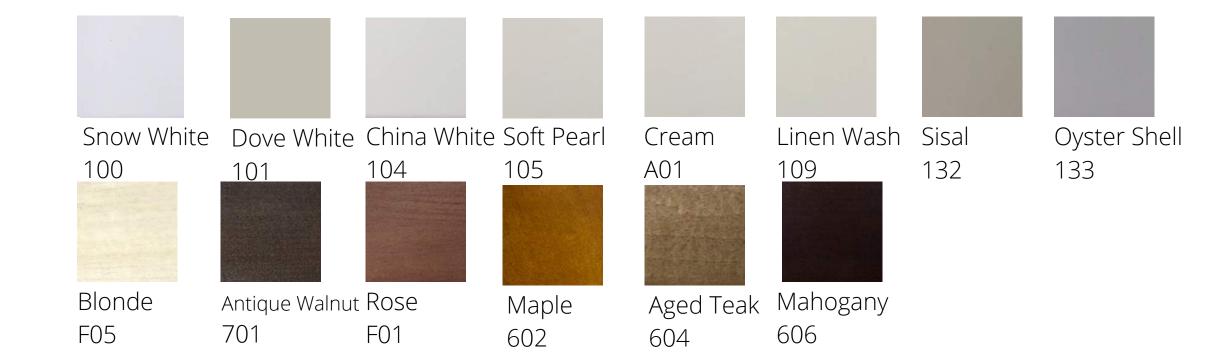

Alltone timber shutters are laminated and kiln dried to precisely control moisture levels. Alltone timber shutters are tested for the extremes of humidity, temperature and accelerated ageing to deliver a quality shutter which is strong, durable and extremely stable. They are available in three blade sizes, \*five standard colours and eight stunning stained and lacquered tones.