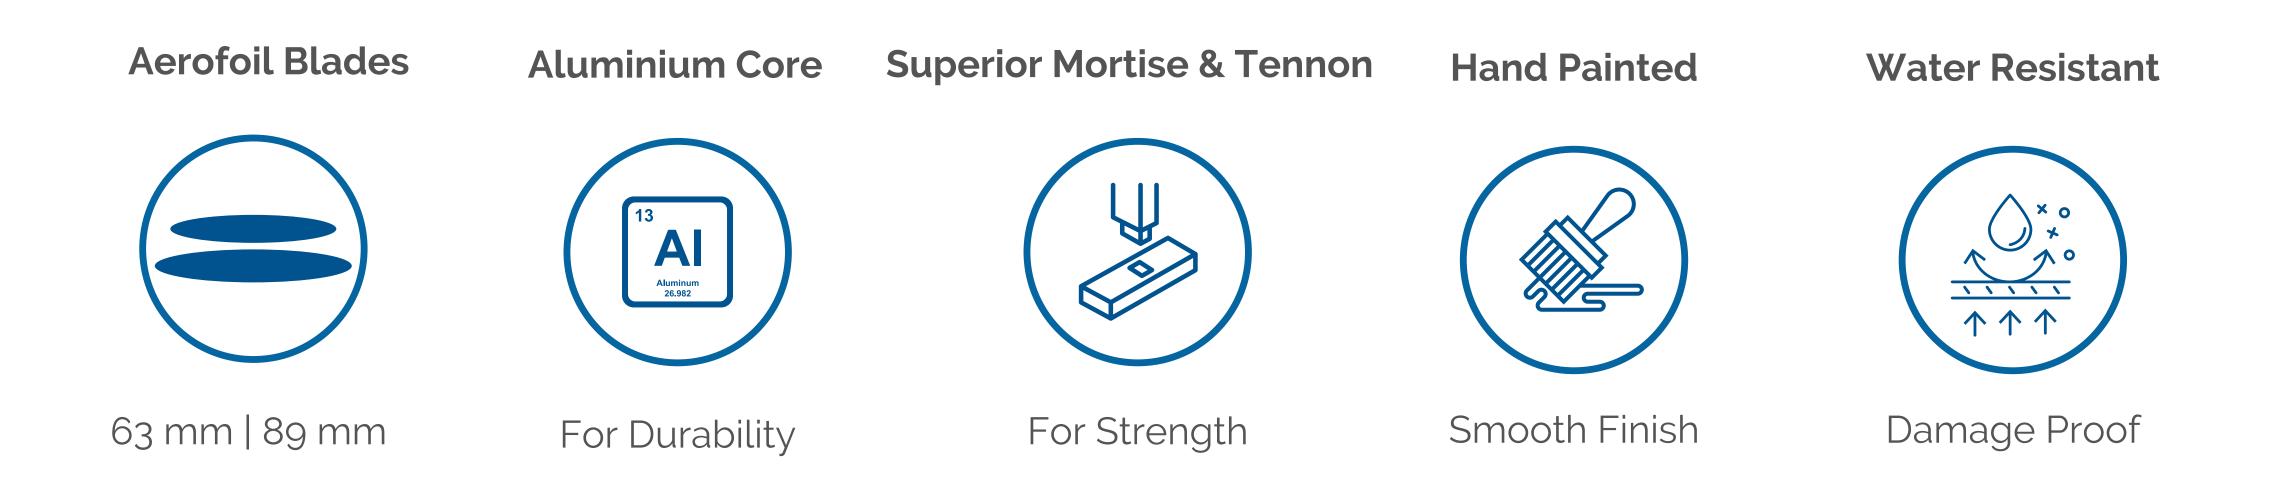

Alltone synthetic shutters are advanced synthetic shutters engineered specifically to cope with moisture, heat and UV rays without peeling, denting or chipping. In short, Alltone synthetic PVC shutters are the perfect allround lifestyle choice.

Presenting a sleek, high quality appearance available in \*five fashion colours, Alltone synthetic insulating qualities for regulating noise, cold and heat are excellent. There are also significant longevity and environmental benefits of quality synthetic material.

Alltone timber shutters are laminated and kiln dried to precisely control moisture levels. Alltone timber shutters are tested for the extremes of humidity, temperature and accelerated ageing to deliver a quality shutter which is strong, durable and extremely stable. They are available in three blade sizes, \*five standard colours and eight stunning stained and lacquered tones.