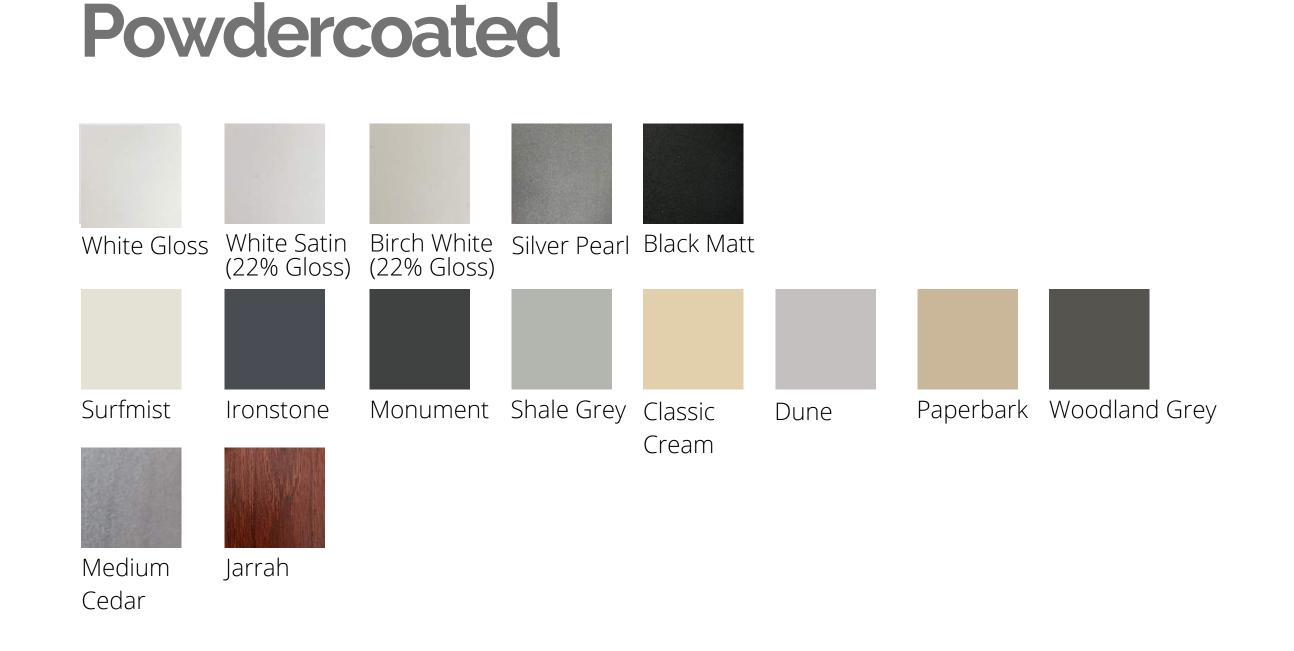

Presenting a sleek, high quality appearance available in \*five fashion colours, Alltone synthetic insulating qualities for regulating noise, cold and heat are excellent. There are also significant longevity and environmental benefits of quality synthetic material.

Alltone timber shutters are laminated and kiln dried to precisely control moisture levels. Alltone timber shutters are tested for the extremes of humidity, temperature and accelerated ageing to deliver a quality shutter which is strong, durable and extremely stable. They are available in three blade sizes, \*five standard colours and eight stunning stained and lacquered tones.