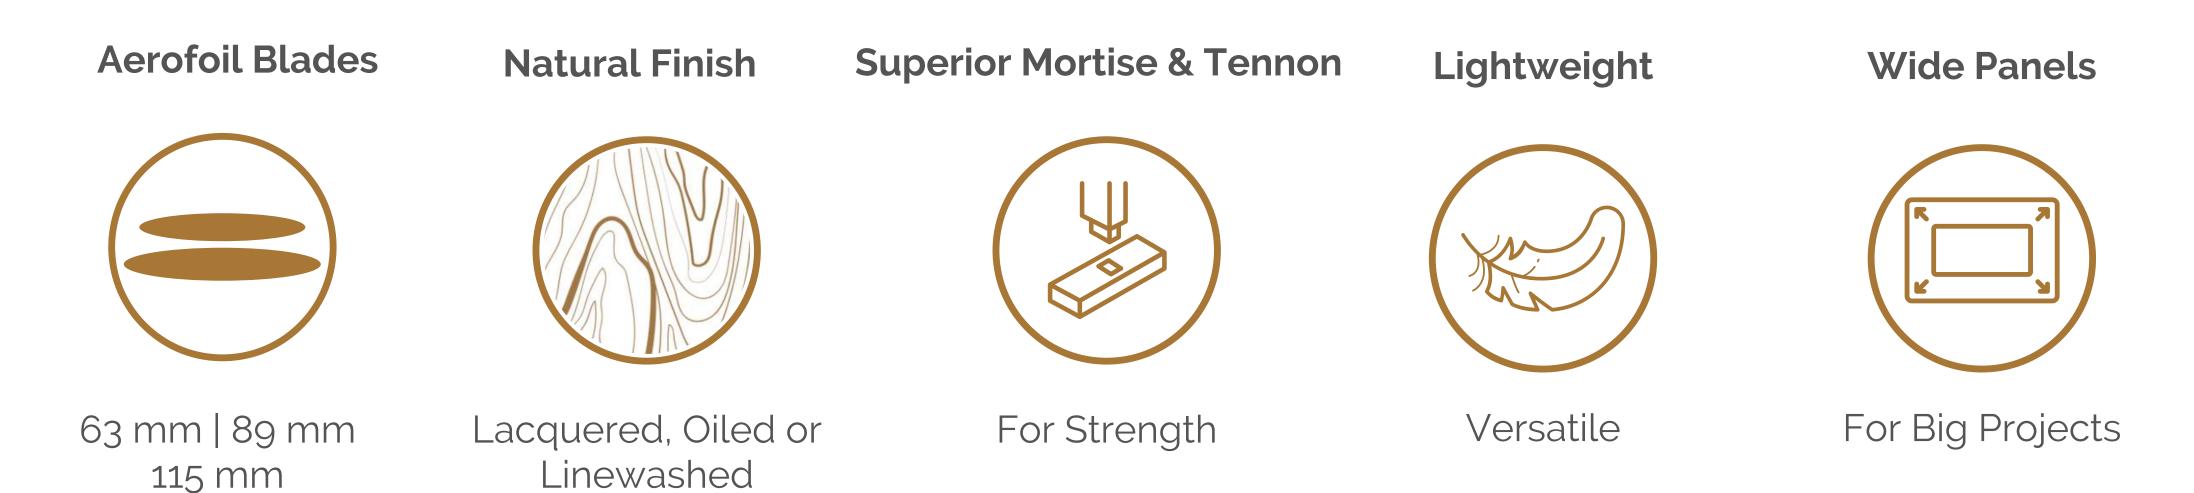

#### Alltone timber shutters are

manufactured using quality imported shutters, which are crafted from genuine timber mouldings. They are stable, dense, much lighter than man-made materials and inherently smooth.

Alltone timber shutters are laminated and kiln dried to precisely control moisture levels. Alltone timber shutters are tested for the extremes of humidity, temperature and accelerated ageing to deliver a quality shutter which is strong, durable and extremely stable. They are available in three blade sizes, \*five standard colours and eight stunning stained and lacquered tones.

You have the option to choose your styling of a centre tilt rod, offset tilt rod or a clearview aluminium control bar. These may be located on either the face or hidden on the reverse side of the panel.