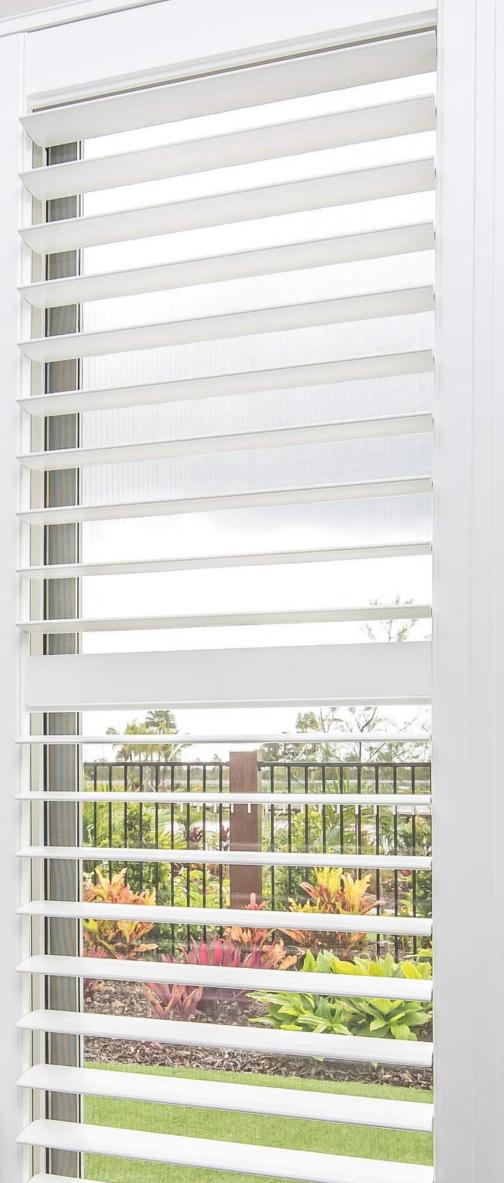

#### ALUMINUM

Alltone aluminium shutters are streamlined and strong, a marriage of form and function. Designed for internal and external applications, Alltone aluminium shutter proportions are based upon top of the range timber shutters.

Lightweight and durable with important differences which include perfectly colour-matched cast-aluminium end caps, 60-80um high quality powder coating, 6063 aluminium tempered to T5, engineered internal fluting and a metal spring pin system to pivot blades.

Alltone aluminium shutters never discolour or warp. They have a unique end caps and pivot system which is central to security and longevity and offers superior strength.