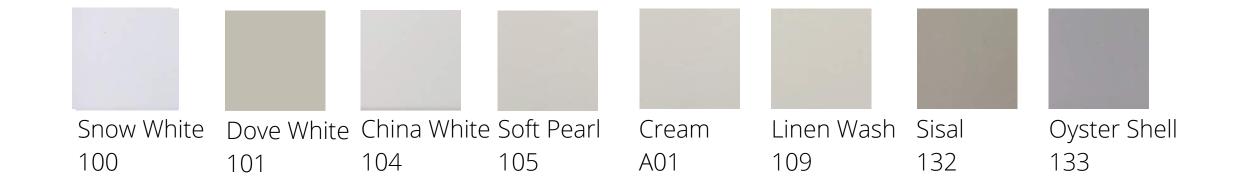

Presenting a sleek, high quality appearance available in \*five fashion colours, Alltone synthetic insulating qualities for regulating noise, cold and heat are excellent. There are also significant longevity and environmental benefits of quality synthetic material.

Alltone timber shutters are laminated and kiln dried to precisely control moisture levels. Alltone timber shutters are tested for the extremes of humidity, temperature and accelerated ageing to deliver a quality shutter which is strong, durable and extremely stable. They are available in three blade sizes, \*five standard colours and eight stunning stained and lacquered tones.