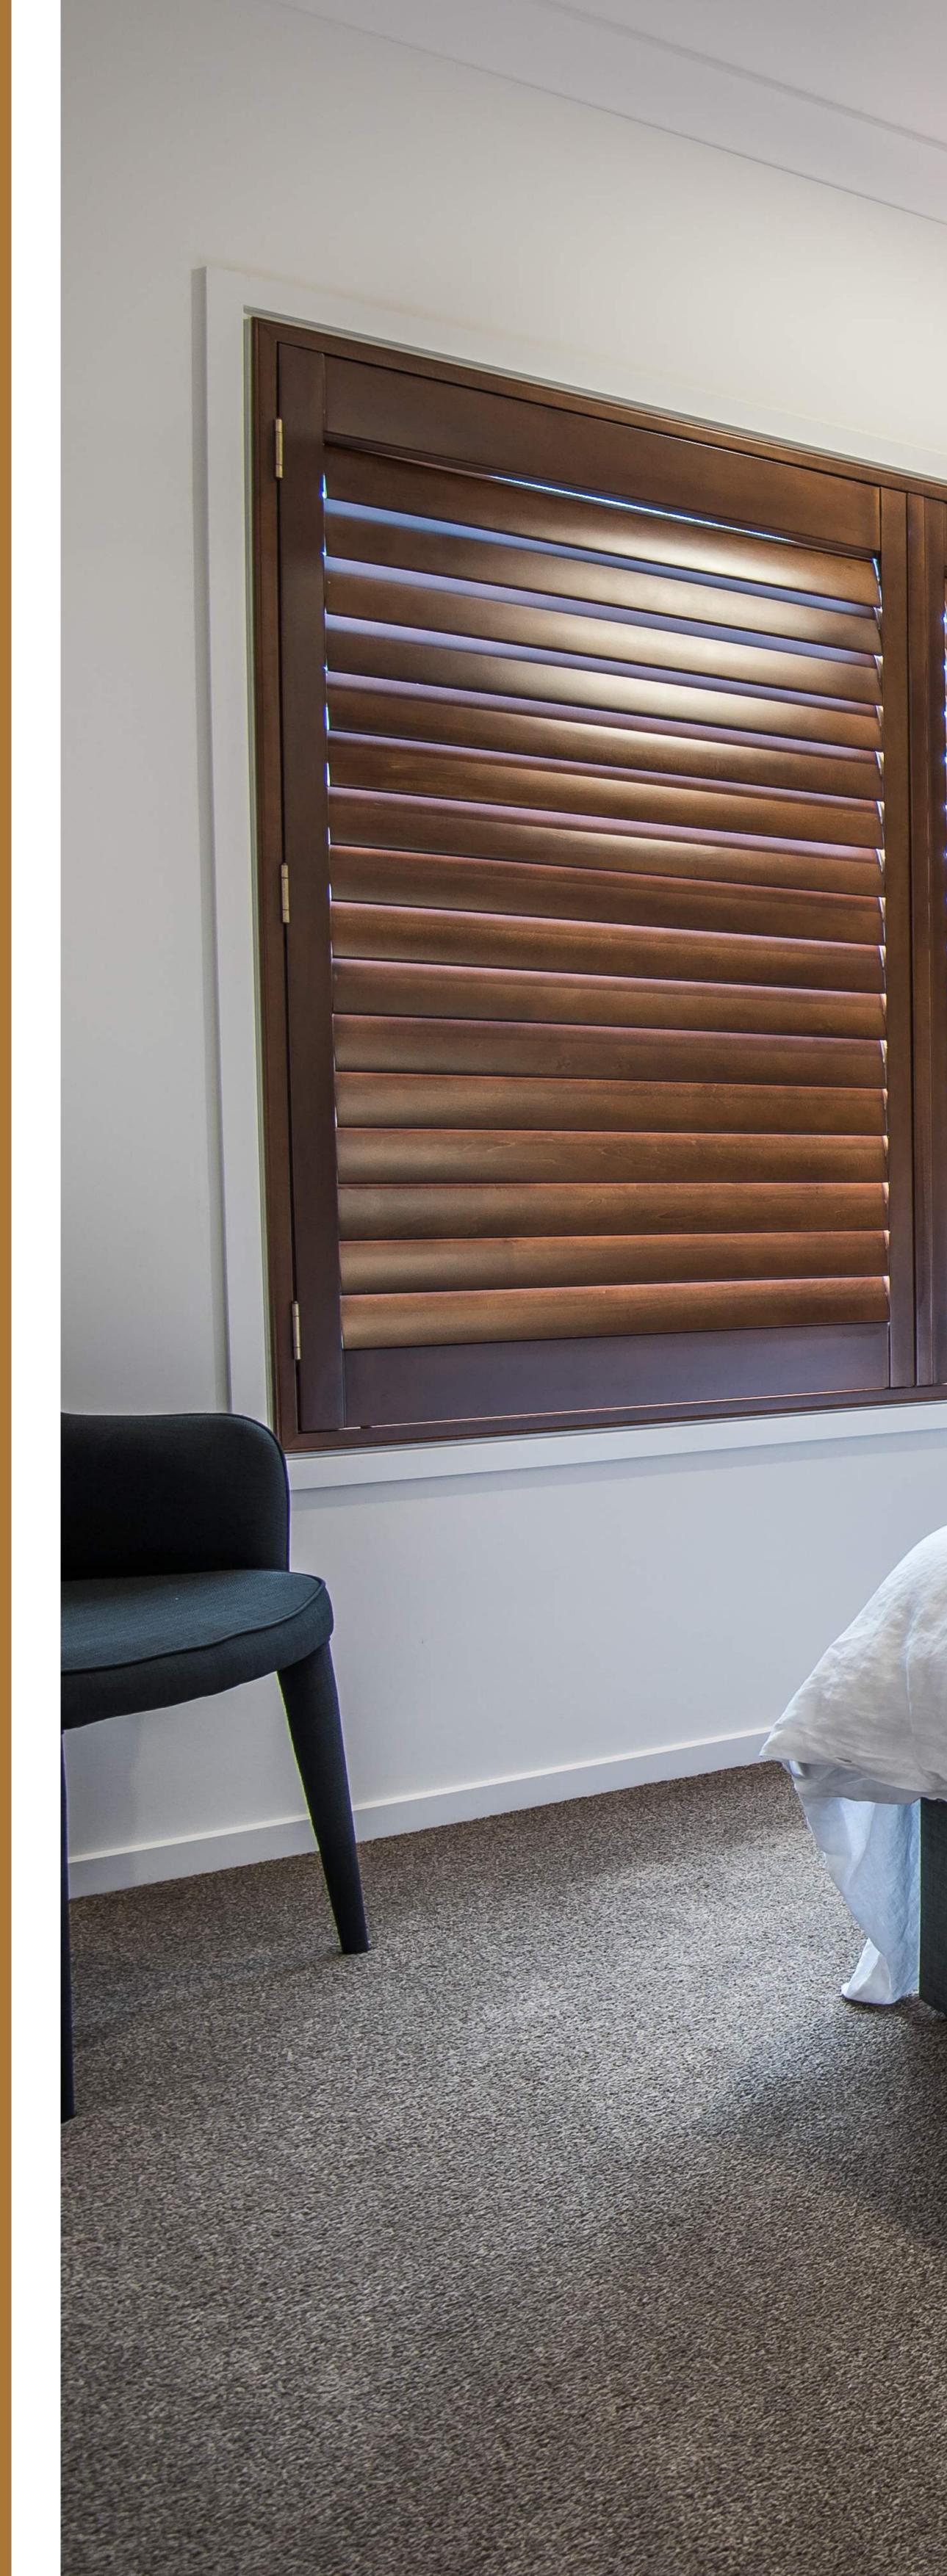

#### **TIMBER SHUTTER RANGE - INTERNAL**

Alltone timber shutters are manufactured using quality imported shutters, which are crafted from genuine timber mouldings. They are stable, dense, much lighter than manmade materials and inherently smooth.

#### Alltone timber shutters are

manufactured using quality imported shutters, which are crafted from genuine timber mouldings. They are stable, dense, much lighter than man-made materials and inherently smooth.

Alltone timber shutters are laminated and kiln dried to precisely control moisture levels. Alltone timber shutters are tested for the extremes of humidity, temperature and accelerated ageing to deliver a quality shutter which is strong, durable and extremely stable. They are available in three blade sizes, \*five standard colours and eight stunning stained and lacquered tones.