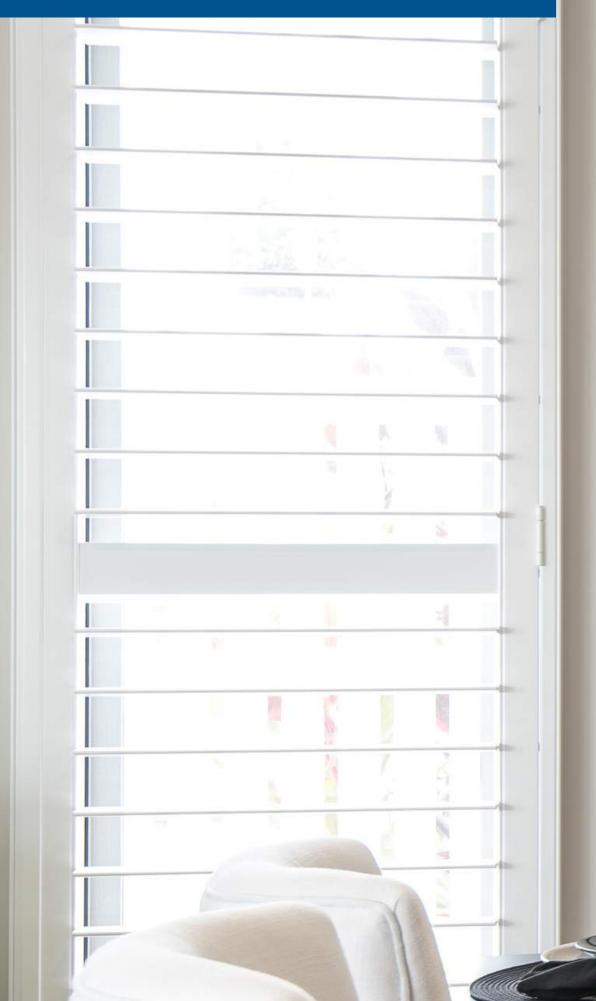

# **NEW!** Plantation Shutter Range - Internal

PVC

Alltone synthetic shutters are as smooth and beautiful as they are durable. With a near indestructible core Alltone synthetic PVC shutters are capable of taking whatever your busy lifestyle can dish up.

Alltone synthetic shutters are advanced synthetic shutters engineered specifically to cope with moisture, heat and UV rays without peeling, denting or chipping. In short, Alltone synthetic PVC shutters are the perfect allround lifestyle choice.

Presenting a sleek, high quality appearance available in \*five fashion colours, Alltone synthetic insulating qualities for regulating noise, cold and heat are excellent. There are also significant longevity and environmental benefits of quality synthetic material.

Synthetic PVC shutters are ideal for kitchens, bathrooms, the laundry and other wet areas where narrower panels are suitable.

Ideal for all areas, especially wet areas such as Bathrooms, Laundry and Kitchen.